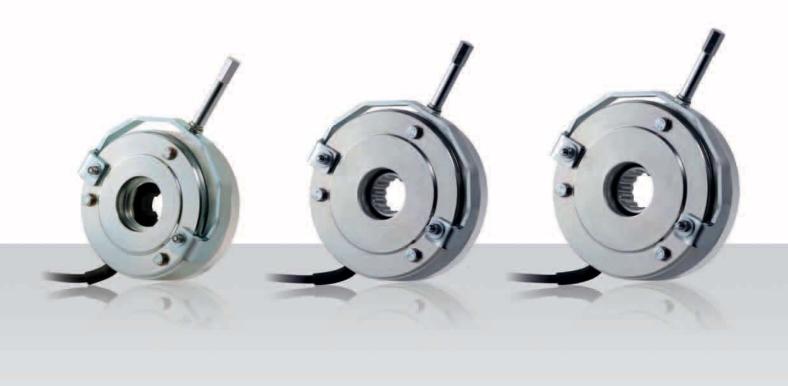

#### Features:

- Compact design
- O-Ring Seals against the Motor End Shield or Flange
- Easy, Simple and Fast Assembling

### Optionen:

- Manual Hand Release
- Mounting Flange