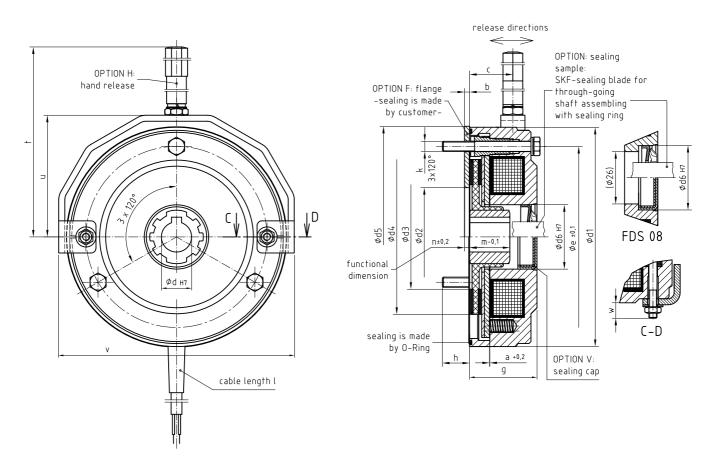

# FDS Series – compact enclosed brake

| Size   | Braking torque<br>(Nm) | P 20 °C<br>(Watt) | a<br>(+0,2) | b   | С    | Hub<br>ød H7 | ød1 | ød2 | ød3 | ød4 |
|--------|------------------------|-------------------|-------------|-----|------|--------------|-----|-----|-----|-----|
| FDS 08 | 5 / 7,5**              | 28                | 0,2         | 1,5 | 20,5 | 12 / 15*     | 89  | 38  | 42  | 62  |
| FDS 10 | 10 / 15**              | 35                | 0,2         | 2   | 21,5 | 15 / 20*35*  | 109 | 49  | 50  | 78  |
| FDS 13 | 20 / 25**              | 46                | 0,3         | 2,5 | 24,5 | 20 / 25      | 134 | 60  | 62  | 96  |

| Size   | ød5 | ød6<br>(H7) | øe<br>(±0,1) | g    | h   | k<br>(3x120°) | I   | m<br>(-0,1) | n<br>(±0,2) | t   | u    | V   | w   |
|--------|-----|-------------|--------------|------|-----|---------------|-----|-------------|-------------|-----|------|-----|-----|
| FDS 08 | 90  | 32***       | 72           | 31,5 | 8,5 | M4x40         | 400 | 18          | 1,5         | 103 | 53   | 94  | 6   |
| FDS 10 | 110 | 32          | 90           | 31,5 | 9,5 | M5x40         | 400 | 20          | 2           | 111 | 60,5 | 117 | 7,7 |
| FDS 13 | 135 | 42          | 112          | 39,5 | 12  | M6x50         | 500 | 20          | 2,5         | 138 | 76,5 | 142 | 10  |

Dimensions in mm, Standard keyway in accordance with DIN 6885/1 - JS9

<sup>\*)</sup> Keyway in accordance with DIN 6885/3 - JS9, \*\*) Holding brake with emergency stop features

<sup>\*\*\*)</sup> not continuous, see special section view FDS 08